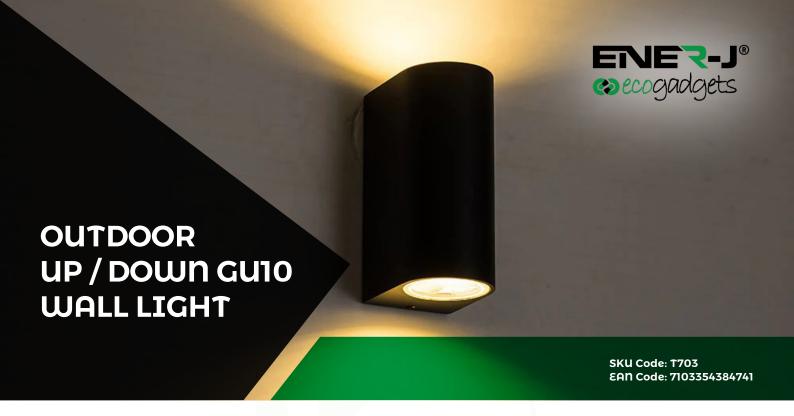

## Outdoor GU10 Wall Light Up & Down IP44 Garden Porch Light Black

## Description

The round up/down wall light is a modern energy saving light and is also LED compatible. With tempered safety glass and an IP44 Weatherproof rating, you can install this light in any home. Compatible with two 35W max GU10 globes. Globes not included.

- · Energy saving LED compatible
- · Aluminium powder coated body
- Modern curved design
- IP44 Weatherproof rated
- Tempered safety glass

| Technical Specification |                   |
|-------------------------|-------------------|
| Colour                  | Black             |
| Main Material           | Die Cast Aluminum |
| sky                     | Т703              |
| Lamp Source             | GU10              |
| Max. Wattage            | 35W               |
| No. of Bulbs            | 2                 |
| Bulb Included           | No                |
| Dimension               | 68*92*150mm       |
| Warratny                | 3 Years           |
| IP rating               | IP44              |