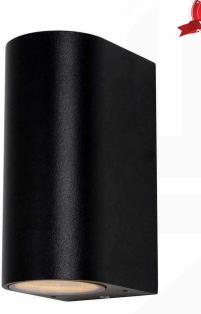

## Outdoor GU10 Wall Light Up & Down IP44 Garden Porch Light Black

## Description

The round up/down wall light is a modern energy saving light and is also LED compatible. With tempered safety glass and an IP44 Weatherproof rating, you can install this light in any home. Compatible with two 35W max GU10 globes. Globes not included.

- · Energy saving LED compatible
- · Aluminium powder coated body
- Modern curved design
- IP44 Weatherproof rated
- Tempered safety glass

| Technical Specification |                   |
|-------------------------|-------------------|
| Colour                  | Black             |
| Main Material           | Die Cast Aluminum |
| sky                     | Т703              |
| Lamp Source             | GU10              |
| Max. Wattage            | 35W               |
| No. of Bulbs            | 2                 |
| Bulb Included           | No                |
| Dimension               | 68*92*150mm       |
| Warratny                | 3 Years           |
| IP rating               | IP44              |