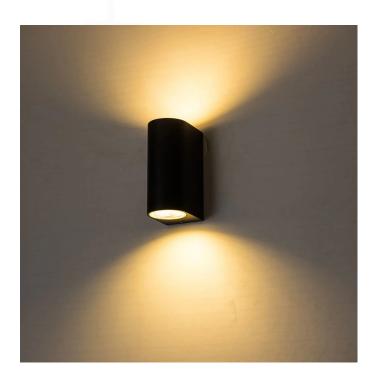

## Outdoor GU10 Wall Light Up & Down IP44 Garden Porch Light Black

## Description

The round up/down wall light is a modern energy saving light and is also LED compatible. With tempered safety glass and an IP44 Weatherproof rating, you can install this light in any home. Compatible with two 35W max GU10 globes. Globes not included.

- · Energy saving LED compatible
- · Aluminium powder coated body
- Modern curved design
- IP44 Weatherproof rated
- Tempered safety glass

| Technical Specification |                   |
|-------------------------|-------------------|
| Colour                  | Black             |
| Main Material           | Die Cast Aluminum |
| sky                     | Т703              |
| Lamp Source             | GU10              |
| Max. Wattage            | 35W               |
| No. of Bulbs            | 2                 |
| Bulb Included           | No                |
| Dimension               | 68*92*150mm       |
| Warratny                | 3 Years           |
| IP rating               | IP44              |